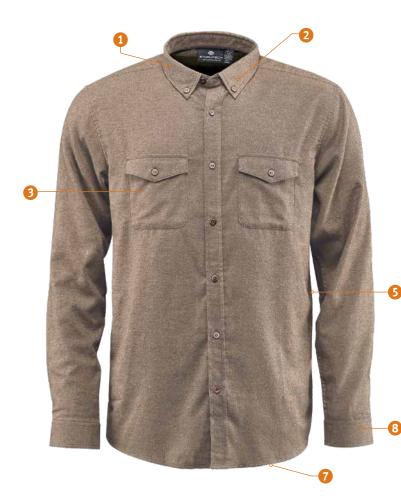

# SLW-1 / SLW-1W Cambridge Long Sleeve Shirt

Premium easy care cotton-poly woven flannel long sleeve shirt features a tailored collar, contoured curve hem design, for casual wear settings and chest pockets for added functionality and style.

## FEATURES

- Collar stand
- Button-down collar
- Double flapped chest pockets with coconut shell buttons
- Single chest pocket (W's)
- Flat felled side seams
- Contoured seaming (W's)
- Contoured hem
- Outfinition Cuff placket with buttons