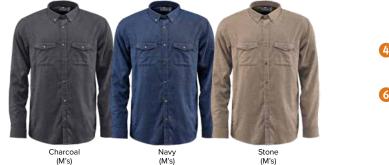

#### **CARTON SPECIFICATIONS**

Dimensions:30cm W x 40cm H x 60cm LMass:6kgCarton Quantity:20

**COLOURWAYS**:

4 6 Charcoal (W's) Charcoal (W's) Charcoal (W's) Charcoal (W's) Charcoal (W's) Charcoal (W's) Charcoal (W's)